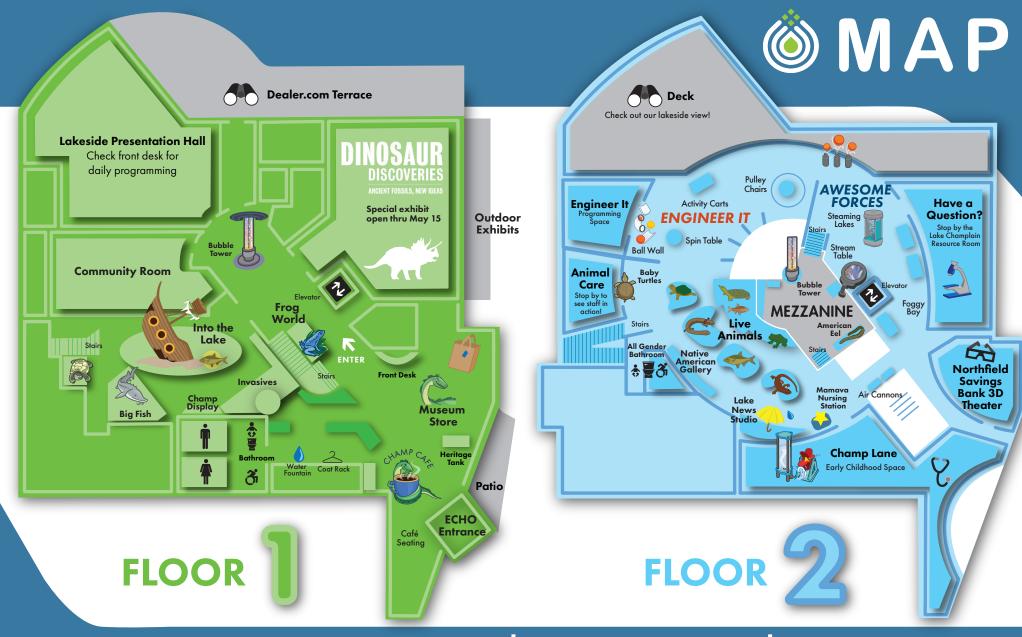

#### SPECIAL PROGRAMMING

Check out the all new *Engineer It* space where guests can take part in ongoing science activities and engineering challenges.

Also check in with the front desk upon your arrival for daily animal demos and other programs.

# NORTHFIELD SAVINGS BANK 3D THEATER

3D nature and science films shown daily, every 30 minutes starting at 10:30 am. \$3 for Members | \$5 for Non-members

echovt.org/films

ECHO, Leahy Center for Lake Champlain is a 501 (c) non-profit organization.

**Nursing Station:** Mamava station at the entrance of Champ Lane.