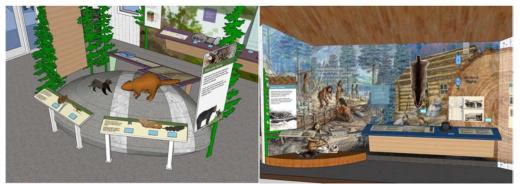

### **Groton Nature Center**

Ongoing External, Partner Project w/ Vermont State Parks

3D modeling

CNC wood routing

Coordination with trades and custom fabricators

Acrylic laser cutting and vitrine assembly

Cabinetry installation

Object and sign mounting

**Champ Exhibit** 

Planned Exhibit Project

3D modeling

CNC wood routing

Coordination with trades, engineers,

and custom fabricators