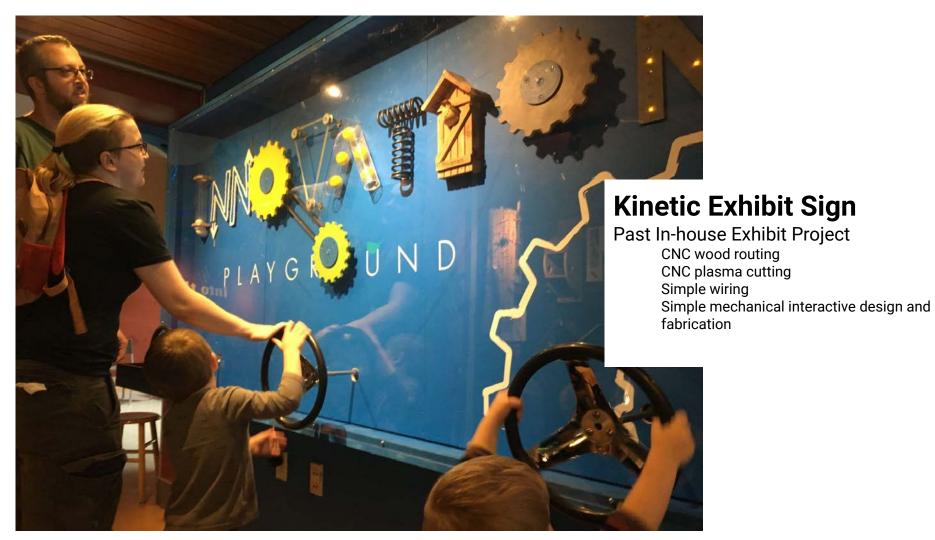

**Example Projects w/Skills Used** 

**By Position** 





### **Groton Nature Center**

Ongoing External, Partner Project w/ Vermont State Parks

3D modeling

CNC wood routing

Coordination with trades and custom fabricators

Acrylic laser cutting and vitrine assembly

Cabinetry installation

Object and sign mounting



**Champ Exhibit** 

Planned Exhibit Project

3D modeling

CNC wood routing

Coordination with trades, engineers,

and custom fabricators

Acrylic laser cutting and vitrine

assembly

Cabinetry installation

Object and sign mounting

Simple mechanical interactive

design and fabrication



## **Mobile Air Wall**

Past Traveling STEM Festival Project

Exhibit concept and design Metalworking Basic electrical wiring







## **Vertical Flyer**

Past Education Outreach Project CNC wood routing

CNC wood routing
Simple mechanical interactive design and fabrication





### **Exhibit Remediation**

Past Exhibit Projects

Improved pulley system for pulley chairs Box and acrylic shield for improved ball wall flow





# **Zip Carts Engineering**

Past Education Program Project
STEM Education experience design and fabrication
Simple woodworking
Parts procurement