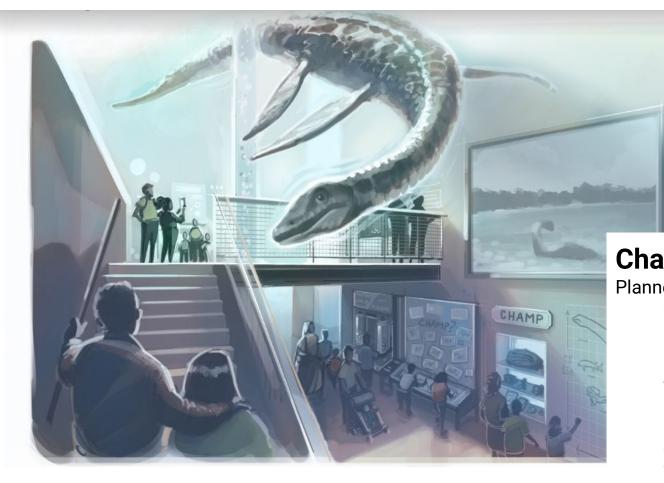

Cabinetry installation

Object and sign mounting

**Champ Exhibit** 

Planned Exhibit Project

3D modeling

CNC wood routing

Coordination with trades, engineers,

and custom fabricators

Acrylic laser cutting and vitrine

assembly

Cabinetry installation

Object and sign mounting

Simple mechanical interactive

design and fabrication