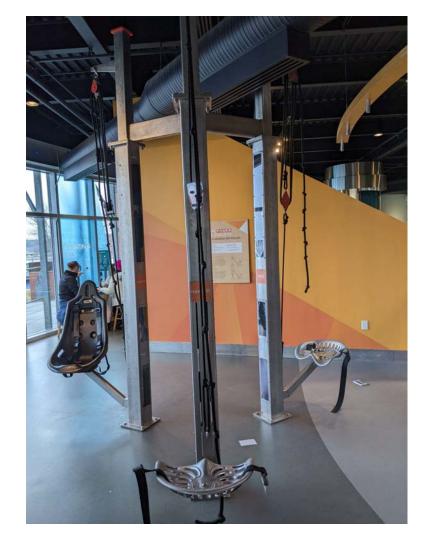

### **Exhibit Remediation**

Past Exhibit Projects

Improved pulley system for pulley chairs Box and acrylic shield for improved ball wall flow