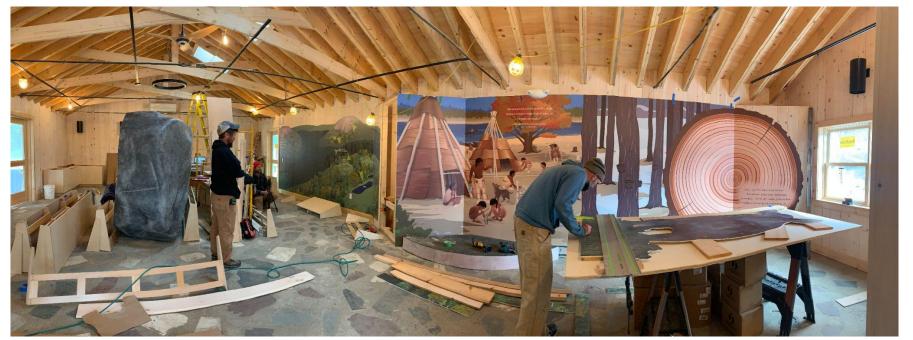

### **Groton Nature Center**

Ongoing External, Partner Project w/ Vermont State Parks

3D modeling

CNC wood routing

Coordination with trades and custom fabricators

Acrylic laser cutting and vitrine assembly

Cabinetry installation

Object and sign mounting

**Champ Exhibit** 

Planned Exhibit Project

3D modeling

CNC wood routing

Coordination with trades, engineers,

and custom fabricators